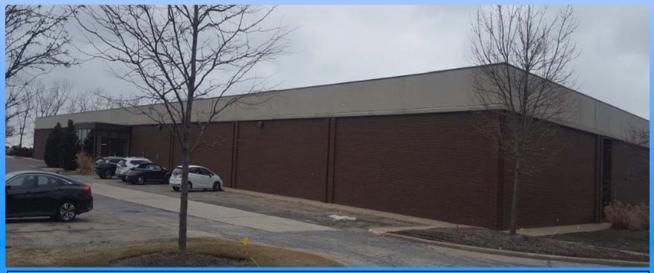

## Ohio Design Centre Beachwood, Ohio

1,348 - 60,000 square feet available

**Description:** 23533 Mercantile Road about a mile away from i271. Accessible from Chagrin Blvd and Green Roads, just South of Commerce Park Road. Building is 100,480 sq ft on 7 acres. Two docks with a building height of 18 ft. Additional entrance in the rear. Zoned commercial. **New Owner:** The interior is currently set up like a mall. The front 40,000 sq ft includes multiple Tenants in the furniture, design and décor. The Landlord is willing to add doors and Windows to the exterior to create better access and visibility.